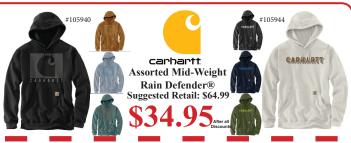

You Spend on Carhartt

At the BOOT BOX Warehouse in Meadville. Pre-Season SALE. Many items 50% OFF. Hundreds of items on SALE including boots from ROCKY, WOLVERINE, CAROLINA, IRISH SETTER, LaCROSSE, DANNER and clothing from CARHARTT, GAME-HIDE, NTA, UNDER ARMOUR, COLUMBIA and HABIT, just to name a few.

Instant \$10

Take an additional \$10.00 for every \$50.00 you spend on Carhartt or Ariat carbartt ALL REBATE SAVINGS BASED ON **BOOT BOX EVERYDAY LOW PRICE** 

Wildcat 100% Waterproof 800 Gram Thinsulate<sup>TM</sup> Vibram®Outsole Suggested Retail: \$150.00